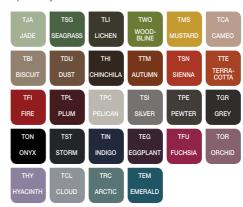

ly.



#### **ACOUSTICS**

The upholstery and double glazed door with acoustic film effectively absorbs sound.



# **FACILITIES**

HushMeet is an independent space powered by electricity, providing comfortable conditions during the meeting.



#### **DIMENSIONS**

It occupies space needed for two standard workstations.

# PRODUCT IS ALSO AVAILABLE IN THE S VERSION

HushMeet.S is the answer to the needs of smaller offices. It is designed for meetings in a group of two people.



**•** 1-2

W: 2150 mm/85 in H: 2300 mm/91 in D: 900 mm/35 in

Weight: 530 kg/1168 lbs

# CARCASS FINISHES

GREEN WALL

Take care about the quality of the

air in your office

plants.

Each Hush can be

equiped with green wall, full of the vital

# ABB WHITE AGC COSMOS GREY

# INTERIOR FINISHES

## Upholstery Wool



## Upholstery Petrus



### Middle column



# Rear glass

| PRZ   | MGA     |
|-------|---------|
| CLEAR | FROSTED |

#### Aluminium profile



# Hinge/door handle





Find out more by visiting our website.

3 different dimensions, fits to each Hush pod.