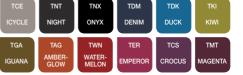

*

The upholstery and double glazed door with acoustic film effectively absorbs sound.



# **FACILITIES**

HushMeet is an independent space powered by electricity, providing comfortable conditions during the meeting.



#### **DIMENSIONS**

It occupies space needed for two standard workstations.

# PRODUCT IS ALSO AVAILABLE IN THE S VERSION

HushMeet.S is the answer to the needs of smaller offices. It is designed for meetings in a group of two people.



**•** 1-2

W: 2150 mm/85 in H: 2300 mm/91 in D: 900 mm/35 in

Weight: 530 kg/1168 lbs

# CARCASS FINISHES

GREEN WALL

Take care about the quality of the

air in your office

plants.

Each Hush can be

equiped with green wall, full of the vital

# ABB WHITE AGC COSMOS GREY

# INTERIOR FINISHES

## Upholstery Wool



## Upholstery Petrus



### Middle column



# Rear glass

| PRZ   | MGA     |
|-------|---------|
| CLEAR | FROSTED |

#### Aluminium profile



# Hinge/door handle





Find out more by visiting our website.

3 different dimensions, fits to each Hush pod.