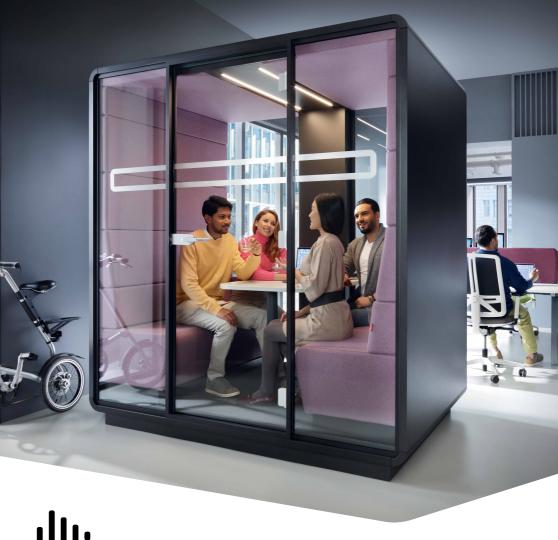

'||''
hushmeet

YOUR **MEETING** YOUR **WAY** 

WE PROVIDE SEPARATE MOBILE SPACES, REPLACING STRESS WITH HARMONY&PEACE.

HushMeet is an additional, independent space for your office. It allows you to conduct meetings in a comfortable and secure environment with advanced acoustic solutions. Additionally, the closed space provides a feeling of privacy which ensures that everyone within the HushMeet can feel at ease. The pod is an excellent alternative to small conference rooms and can be placed wherever you want!

# **HUSHMEET** IS A PERFECT PLACE FOR:

rk

Group video conferences

HR interviews

**•** 1-4

W: 2150 mm/85 in H: 2300 mm/91 in D: 1390 mm/56 in

Weight: 650 kg/1433 lbs

- Anti-collision door marking
- Tempered, laminated acoustic glass door with high quality handle
- 3 Laminated front and back acoustic glass panels
- 4 Acoustic lined fabric panels
- 5 Led ceiling light with dimmer
- 6 Ventilation system activated by a presence sensor
- 7 Option to hang a TV screen on the central panel
- Independent, manual smooth lighting and ventilation rotary knobs
- 9 Power module (Power+USB+RJ45)
- 10 Two upholstered benches
- Removable front panel for pallet jack
- 12 Leveling feet