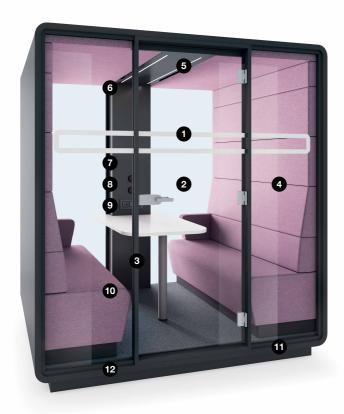

# **HUSHMEET** IS A PERFECT PLACE FOR:

rk

Group video conferences

HR interviews

**•** 1-4

W: 2150 mm/85 in H: 2300 mm/91 in D: 1390 mm/56 in

Weight: 650 kg/1433 lbs

- Anti-collision door marking
- Tempered, laminated acoustic glass door with high quality handle
- 3 Laminated front and back acoustic glass panels
- 4 Acoustic lined fabric panels
- 5 Led ceiling light with dimmer
- 6 Ventilation system activated by a presence sensor
- 7 Option to hang a TV screen on the central panel
- Independent, manual smooth lighting and ventilation rotary knobs
- 9 Power module (Power+USB+RJ45)
- 10 Two upholstered benches
- Removable front panel for pallet jack
- 12 Leveling feet