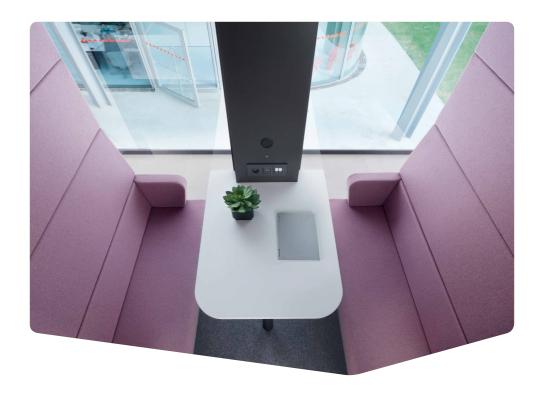

# **HUSHMEET** IS A PERFECT PLACE FOR:

rk

Group video conferences

HR interviews

**•** 1-4

W: 2150 mm/85 in H: 2300 mm/91 in D: 1390 mm/56 in

Weight: 650 kg/1433 lbs

- Anti-collision door marking
- Tempered, laminated acoustic glass door with high quality handle
- 3 Laminated front and back acoustic glass panels
- 4 Acoustic lined fabric panels
- 5 Led ceiling light with dimmer
- 6 Ventilation system activated by a presence sensor
- 7 Option to hang a TV screen on the central panel
- Independent, manual smooth lighting and ventilation rotary knobs
- 9 Power module (Power+USB+RJ45)
- 10 Two upholstered benches
- Removable front panel for pallet jack
- 12 Leveling feet

# **FACILITIES**

HushMeet is an independent space powered by electricity, providing comfortable conditions during the meeting.